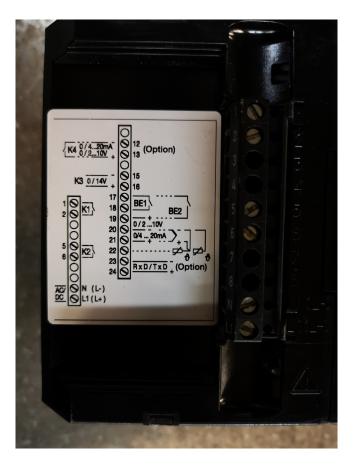

#### **Used Jumo cTRON 04**

Used Jumo cTRON 04. The controller series consists of three freely configurable, universally usable controllers in various DIN formats for the regulation of temperature, pressure and other processes. The main areas of application are heating cabinets, tempering and cooling installations, drying and freezer installations.