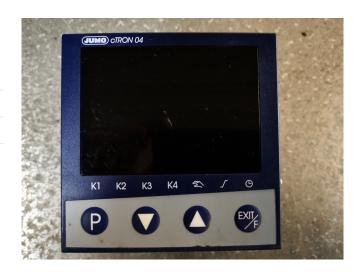

#### **Used Jumo cTRON 04**

Used Jumo cTRON 04. The controller series consists of three freely configurable, universally usable controllers in various DIN formats for the regulation of temperature, pressure and other processes. The main areas of application are heating cabinets, tempering and cooling installations, drying and freezer installations.